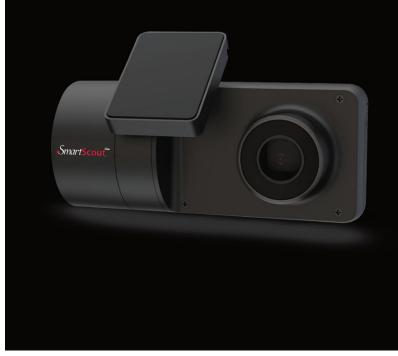

# \*SmartScout SafetyCam Live Al Driver

**80%** of car crashes are attributed to distracted driving.Take the next step to elevate your fleet's safety.

The **SmartScout SafetyCam AI** offers fleets of all sizes a powerful device to enhance driver and fleet safety. Designed using first hand insights from fleet managers, it is equipped with multi-sensor HD cameras providing fleets with access to live and recorded video evidence of harsh driving incidents. Using artificial intelligence and computer vision, the SafetyCam detects distracted driving, driver drowsiness and unsafe driving behaviors, assisting drivers with real-time audio and visual alerts.

### **Smartscout** SmartScout SafetyCam AI Key Features

- LIVE View streaming capabilities of the road and driver simultaneously
- **Distracted Driver Detection** with facial recognition technology that works during the day or night
- SmartScout SafetyCam Al Driver Assistance provides real-time audio feedback and visual warnings for dangerous driving events
- On-Demand Video retrieval from the Smartfleet cloud
- **Parking Mode**: Built-in battery automatically turns camera on when sensing harsh movement like vehicle break-ins
- WiFi HotSpot built-in to easily connect all your devices