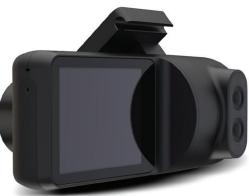

### **Smartscout** SmartScout SafetyCam AI Key Features

- LIVE View streaming capabilities of the road and driver simultaneously
- **Distracted Driver Detection** with facial recognition technology that works during the day or night
- SmartScout SafetyCam Al Driver Assistance provides real-time audio feedback and visual warnings for dangerous driving events
- On-Demand Video retrieval from the Smartfleet cloud
- **Parking Mode**: Built-in battery automatically turns camera on when sensing harsh movement like vehicle break-ins
- WiFi HotSpot built-in to easily connect all your devices

#### SPECIFICATIONS

**Road Camera**: Full HD video, 1080p with 140° wide angle for detail and clarity

| , |
|---|
|   |

**Driver Camera**: 720p wide angle with infrared for improved night vision

Video event playback for